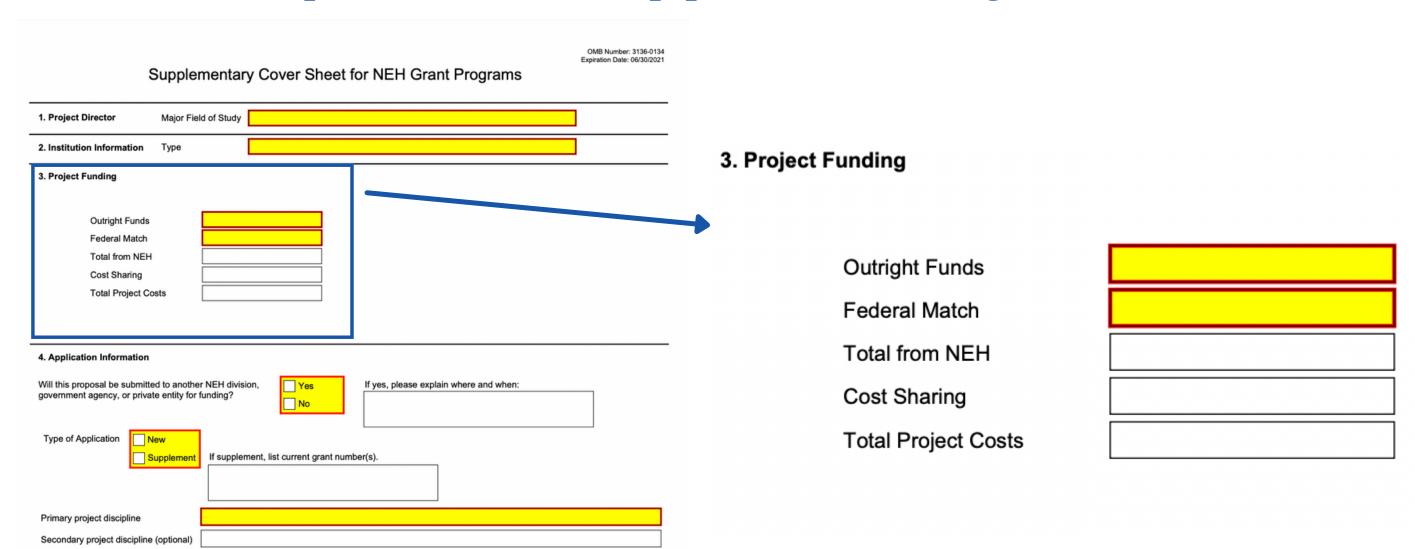

### 3. Project Funding

Outright Funds

Federal Match

Total from NEH

**Cost Sharing** 

**Total Project Costs** 

#### What to include:

Enter \$0. Challenge Grants do not include outright funds.

Enter the total amount of Challenge funds requested from NEH.

Enter the same as the total amount of Challenge funds requested from NEH

Enter the total matching funds to be raised according to the 1:1, 3:1, or 4:1 ratio

Enter the total from NEH + Cost Sharing