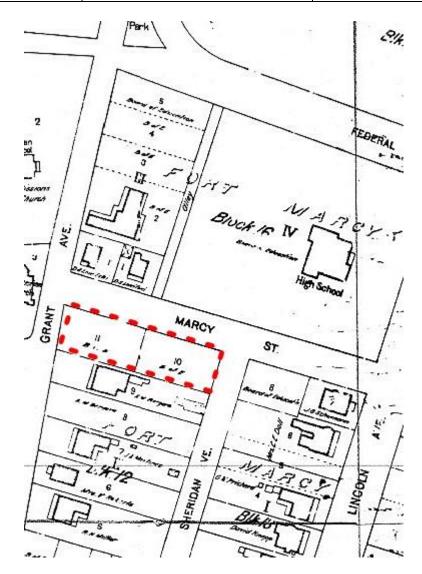

# Bataan Vocational Building and High School Addition

200 West Marcy Street and 155 Grant Avenue Lots 10 and 11, Block 2, Fort Marcy Addition Santa Fe, Santa Fe County, New Mexico Downtown and Eastside Historic District