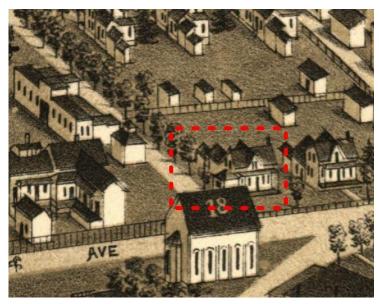

# Bataan Vocational Building and High School Addition

200 West Marcy Street and 155 Grant Avenue Lots 10 and 11, Block 2, Fort Marcy Addition Santa Fe, Santa Fe County, New Mexico Downtown and Eastside Historic District