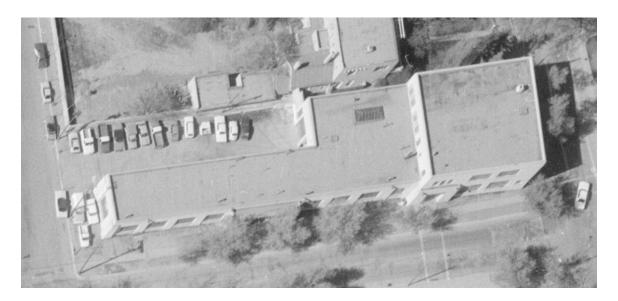

# Bataan Vocational Building and High School Addition

200 West Marcy Street and 155 Grant Avenue Lots 10 and 11, Block 2, Fort Marcy Addition Santa Fe, Santa Fe County, New Mexico Downtown and Eastside Historic District