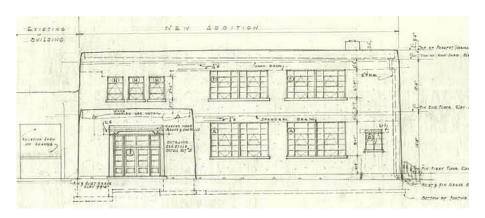

# Bataan Vocational Building and High School Addition

200 West Marcy Street and 155 Grant Avenue Lots 10 and 11, Block 2, Fort Marcy Addition Santa Fe, Santa Fe County, New Mexico Downtown and Eastside Historic District