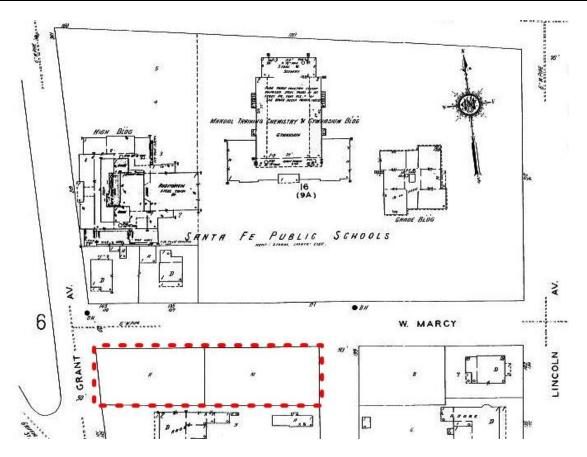

# Bataan Vocational Building and High School Addition

200 West Marcy Street and 155 Grant Avenue Lots 10 and 11, Block 2, Fort Marcy Addition Santa Fe, Santa Fe County, New Mexico Downtown and Eastside Historic District