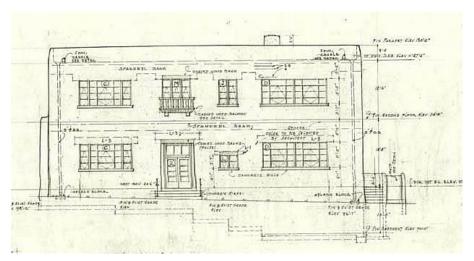

# Bataan Vocational Building and High School Addition

200 West Marcy Street and 155 Grant Avenue Lots 10 and 11, Block 2, Fort Marcy Addition Santa Fe, Santa Fe County, New Mexico Downtown and Eastside Historic District