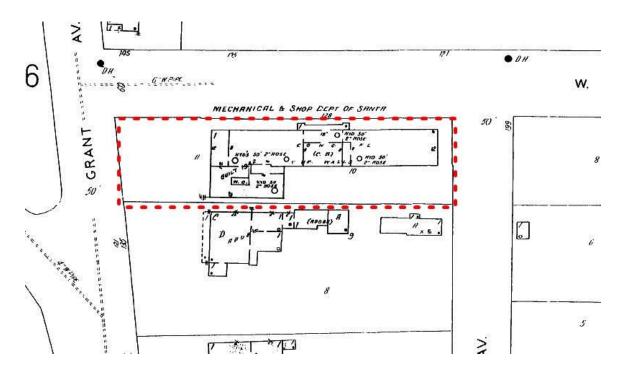

# Bataan Vocational Building and High School Addition

200 West Marcy Street and 155 Grant Avenue Lots 10 and 11, Block 2, Fort Marcy Addition Santa Fe, Santa Fe County, New Mexico Downtown and Eastside Historic District