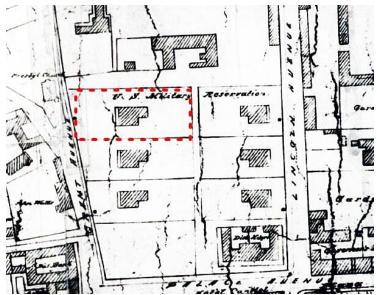

# Bataan Vocational Building and High School Addition

200 West Marcy Street and 155 Grant Avenue Lots 10 and 11, Block 2, Fort Marcy Addition Santa Fe, Santa Fe County, New Mexico Downtown and Eastside Historic District