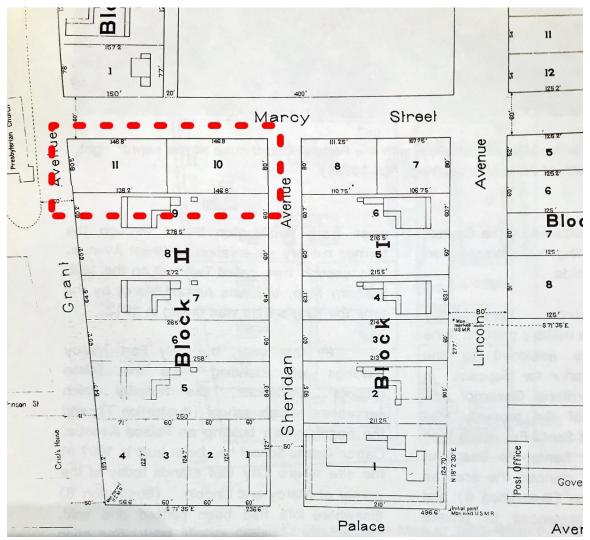

# Bataan Vocational Building and High School Addition

200 West Marcy Street and 155 Grant Avenue Lots 10 and 11, Block 2, Fort Marcy Addition Santa Fe, Santa Fe County, New Mexico Downtown and Eastside Historic District