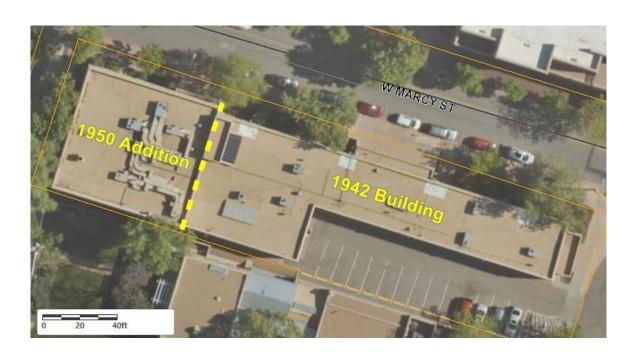

# Bataan Vocational Building and High School Addition

200 West Marcy Street and 155 Grant Avenue Lots 10 and 11, Block 2, Fort Marcy Addition Santa Fe, Santa Fe County, New Mexico Downtown and Eastside Historic District