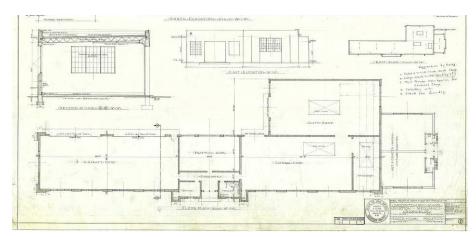

# Bataan Vocational Building and High School Addition

200 West Marcy Street and 155 Grant Avenue Lots 10 and 11, Block 2, Fort Marcy Addition Santa Fe, Santa Fe County, New Mexico Downtown and Eastside Historic District