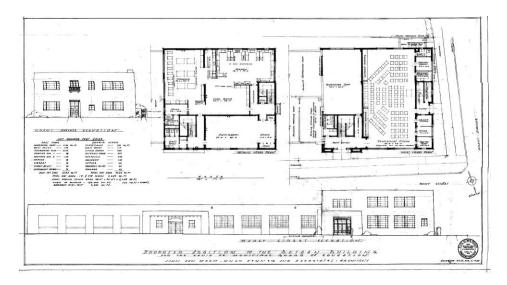

# Bataan Vocational Building and High School Addition

200 West Marcy Street and 155 Grant Avenue Lots 10 and 11, Block 2, Fort Marcy Addition Santa Fe, Santa Fe County, New Mexico Downtown and Eastside Historic District