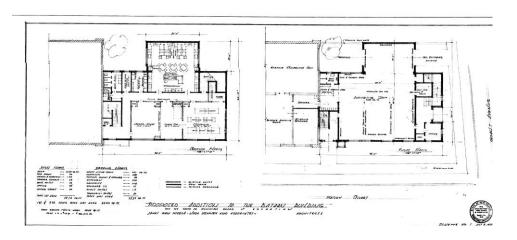

# Bataan Vocational Building and High School Addition

200 West Marcy Street and 155 Grant Avenue Lots 10 and 11, Block 2, Fort Marcy Addition Santa Fe, Santa Fe County, New Mexico Downtown and Eastside Historic District