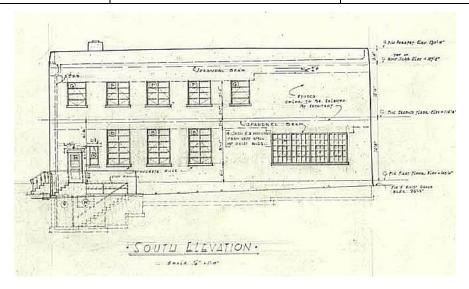

# Bataan Vocational Building and High School Addition

200 West Marcy Street and 155 Grant Avenue Lots 10 and 11, Block 2, Fort Marcy Addition Santa Fe, Santa Fe County, New Mexico Downtown and Eastside Historic District