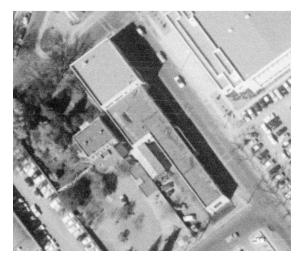

# Bataan Vocational Building and High School Addition

200 West Marcy Street and 155 Grant Avenue Lots 10 and 11, Block 2, Fort Marcy Addition Santa Fe, Santa Fe County, New Mexico Downtown and Eastside Historic District